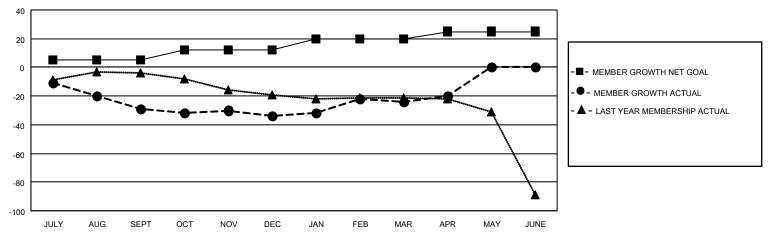

#### GOALS AND ACTUAL MEMBERS CUMULATIVE

| DROPPED CLUBS: 1 |    | 22 CLUBS OF 48 ADDED 1 OR<br>MORE NEW MEMBERS | GENDER DISTRIBUTION                 |              |  |
|------------------|----|-----------------------------------------------|-------------------------------------|--------------|--|
|                  |    | WORE NEW WEWDERS                              | MALE                                | 707 (59.16%) |  |
|                  |    |                                               | FEMALE 488 (40.84%)                 |              |  |
| DROPPED MEMBERS  |    |                                               | NON BINARY                          | 0 (0.00%)    |  |
|                  |    |                                               | PREFER NOT TO ANSWER                | 0 (0.00%)    |  |
| DECEASED         | 15 |                                               |                                     |              |  |
| CLUB CANCELLED   | 2  | CLICK HERE FOR CUMULATIVE                     | TOTAL FAMILY UNIT MEMBERS           | 275          |  |
| OTHER            | 61 | MEMBERSHIP DATA                               |                                     |              |  |
| TOTAL            | 78 |                                               | FAMILY MEMBERS PAYING HALF DUES 142 |              |  |
|                  |    |                                               |                                     |              |  |